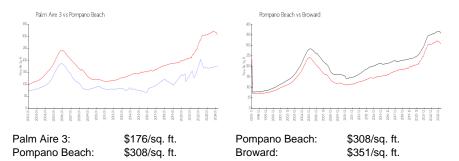

# Palm Aire 3

2900 N Palm Aire Dr, Pompano Beach, FL, Broward 33069

## **Building Information**

| Number of units:                         | 40 |
|------------------------------------------|----|
| Number of active listings for rent:      | 1  |
| Number of active listings for sale:      | 3  |
| Building inventory for sale:             | 7% |
| Number of sales over the last 12 months: | 0  |
| Number of sales over the last 6 months:  | 0  |
| Number of sales over the last 3 months:  | 0  |
|                                          |    |

Palm Aire Association Bldg 3 2851 S Palm Aire Dr, Pompano Beach, FL 33069 (954) 642-7363



Built in 1973 - 40 units - 4 floors

## **Market Information**



## Inventory for Sale

| Palm Aire 3   | 7% |
|---------------|----|
| Pompano Beach | 3% |
| Broward       | 4% |

## Avg. Time to Close Over Last 12 Months

| Palm Aire 3   | 57 days |
|---------------|---------|
| Pompano Beach | 73 days |
| Broward       | 67 days |