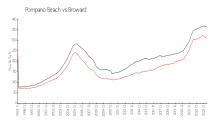

### **Market Information**

Palm Aire 37: \$214/sq. ft. Pompano Beach: \$310/sq. ft.

Pompano Beach: \$310/sq. ft. Broward: \$350/sq. ft.