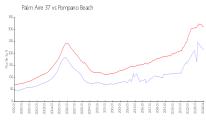

### **Market Information**

Palm Aire 37: \$214/sq. ft. Pompano Beach: \$310/sq. ft.

Pompano Beach: \$310/sq. ft. Broward: \$350/sq. ft.