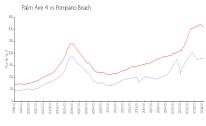

### **Market Information**

Palm Aire 4: \$173/sq. ft. Pompano Beach: \$308/sq. ft.

Pompano Beach: \$308/sq. ft. Broward: \$351/sq. ft.