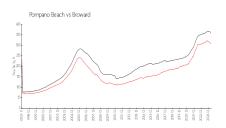

### **Market Information**

Palm Aire 4: \$173/sq. ft. Pompano Beach: \$308/sq. ft.

Pompano Beach: \$308/sq. ft. Broward: \$351/sq. ft.