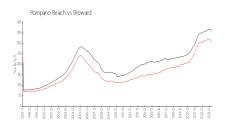

### **Market Information**

Palm Aire 42: \$243/sq. ft. Pompano Beach: \$308/sq. ft. Pompano Beach: \$308/sq. ft. Broward: \$351/sq. ft.