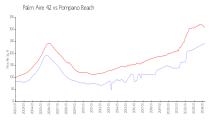

### **Market Information**

Palm Aire 42: \$243/sq. ft. Pompano Beach: \$308/sq. ft. Pompano Beach: \$308/sq. ft. Broward: \$351/sq. ft.