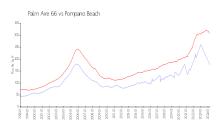

### **Market Information**

Palm Aire 66: \$176/sq. ft. Pompano Beach: \$308/sq. ft. Pompano Beach: \$308/sq. ft. Broward: \$351/sq. ft.