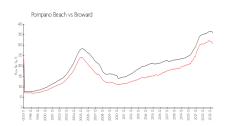

### **Market Information**

Palm Aire 66: \$176/sq. ft. Pompano Beach: \$308/sq. ft. Pompano Beach: \$308/sq. ft. Broward: \$351/sq. ft.