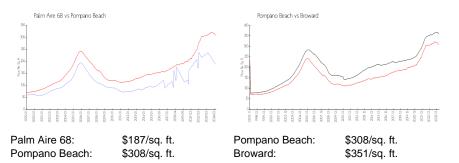

# Palm Aire 68

545 Oaks Ln, Pompano Beach, FL, Broward 33069

## **Building Information**

| Number of units:                         | 50 |
|------------------------------------------|----|
| Number of active listings for rent:      | 0  |
| Number of active listings for sale:      | 3  |
| Building inventory for sale:             | 6% |
| Number of sales over the last 12 months: | 0  |
| Number of sales over the last 6 months:  | 0  |
| Number of sales over the last 3 months:  | 0  |



Built in 1980 - 50 units - 5 floors

Mwi/Campbell Management Co, Palm Aire Country Club Condominium Association 3500 Gateway Drive # 202 Pompano Beach, FL 33069-4870 (954) 968-4481

## **Market Information**



## **Inventory for Sale**

| Palm Aire 68  | 6% |
|---------------|----|
| Pompano Beach | 3% |
| Broward       | 4% |

## Avg. Time to Close Over Last 12 Months

| Palm Aire 68  | 56 days |
|---------------|---------|
| Pompano Beach | 73 days |
| Broward       | 67 days |