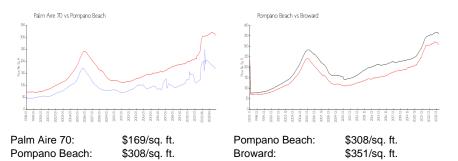

# Palm Aire 70

3800 Oaks Clubhouse Dr, Pompano Beach, FL, Broward 33069

# **Building Information**

| Number of units:                         | 59 |
|------------------------------------------|----|
| Number of active listings for rent:      | 1  |
| Number of active listings for sale:      | 4  |
| Building inventory for sale:             | 6% |
| Number of sales over the last 12 months: | 3  |
| Number of sales over the last 6 months:  | 1  |
| Number of sales over the last 3 months:  | 1  |



Built in 1977 - 59 units - 5 floors

Mwi/Campbell Management Co, Palm Aire Country Club Condominium Association 3500 Gateway Drive # 202 Pompano Beach, FL 33069-4870 (954) 968-4481

# **Market Information**



# **Inventory for Sale**

| Palm Aire 70  | 6% |
|---------------|----|
| Pompano Beach | 3% |
| Broward       | 4% |

# Avg. Time to Close Over Last 12 Months

| Palm Aire 70  | 68 days |
|---------------|---------|
| Pompano Beach | 73 days |
| Broward       | 67 days |