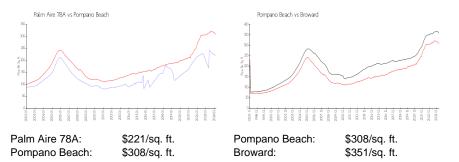

## **Inventory for Sale**

| Palm Aire 78A | 2% |
|---------------|----|
| Pompano Beach | 3% |
| Broward       | 4% |