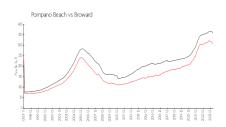

### **Market Information**

Palm Aire 92: \$193/sq. ft. Pompano Beach: \$308/sq. ft. Pompano Beach: \$308/sq. ft. Broward: \$351/sq. ft.