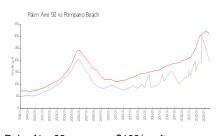

### **Market Information**

Palm Aire 92: \$193/sq. ft. Pompano Beach: \$308/sq. ft. Pompano Beach: \$308/sq. ft. Broward: \$351/sq. ft.