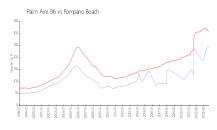

### **Market Information**

Palm Aire 96: \$245/sq. ft. Pompano Beach: \$308/sq. ft. Pompano Beach: \$308/sq. ft. Broward: \$351/sq. ft.