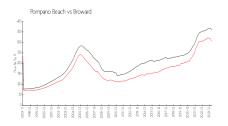

### **Market Information**

Palm Aire 96: \$245/sq. ft. Pompano Beach: \$308/sq. ft. Pompano Beach: \$308/sq. ft. Broward: \$351/sq. ft.