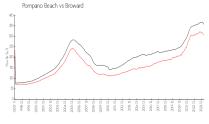

#### **Market Information**

Pompano Place: \$257/sq. ft. Pompano Beach: \$308/sq. ft. Pompano Beach: \$308/sq. ft. Broward: \$351/sq. ft.