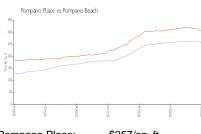

#### **Market Information**

Pompano Place: \$257/sq. ft. Pompano Beach: \$308/sq. ft. Pompano Beach: \$308/sq. ft. Broward: \$351/sq. ft.