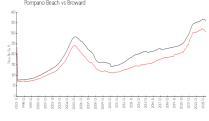

#### **Market Information**

Rio Espana: \$394/sq. ft. Pompano Beach: \$308/sq. ft. Pompano Beach: \$308/sq. ft. Broward: \$351/sq. ft.