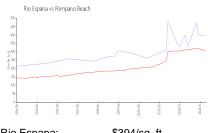

#### **Market Information**

Rio Espana: \$394/sq. ft. Pompano Beach: \$308/sq. ft. Pompano Beach: \$308/sq. ft. Broward: \$351/sq. ft.