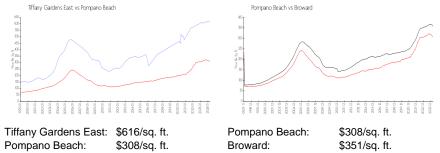

**Tiffany Gardens East**

1610 N Ocean Blvd, Pompano Beach, FL, Broward 33062

### **Building Information**

| Number of units:                         | 65          |
|------------------------------------------|-------------|
| Number of active listings for rent:      | 1           |
| Number of active listings for sale:      | 0           |
| Building inventory for sale:             |             |
| Number of sales over the last 12 months: | <b>0</b> %% |
| Number of sales over the last 6 months:  | 1           |
| Number of sales over the last 3 months:  | 1           |
|                                          |             |

Tiffany Gardens East 1600 N Ocean Blvd Pompano Beach, FL - Broward County (954) 781-0430



Built in 1969 - 65 units - 13 floors

#### **Market Information**



# Broward:

\$308/sq. ft. \$351/sq. ft.

## **Inventory for Sale**

Tiffany Gardens East Pompano Beach 0%%

Broward

### Avg. Time to Close Over Last 12 Months

| Tiffany Gardens East | 43 days |
|----------------------|---------|
| Pompano Beach        | 73 days |
| Broward              | 67 days |