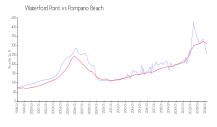

#### **Market Information**

Waterford Point: \$256/sq. ft. Pompano Beach: \$308/sq. ft.

Pompano Beach: \$308/sq. ft. Broward: \$351/sq. ft.