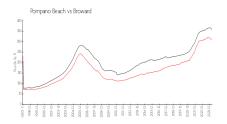

#### **Market Information**

Waterford Point: \$256/sq. ft. Pompano Beach: \$308/sq. ft.

Pompano Beach: \$308/sq. ft. Broward: \$351/sq. ft.