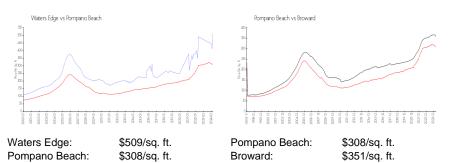

# Waters Edge

2611 N Riverside Dr, Pompano Beach, FL, Broward 33062

## **Building Information**

| Number of units:                         | 78  |
|------------------------------------------|-----|
| Number of active listings for rent:      | 1   |
| Number of active listings for sale:      | 0   |
| Building inventory for sale:             |     |
| Number of sales over the last 12 months: | 6%% |
| Number of sales over the last 6 months:  | 4   |
| Number of sales over the last 3 months:  | 2   |
|                                          |     |

Water's Edge Condominium Association 2611 N Riverside Dr, Pompano Beach, FL 33062 (954)943-7714 http://thewatersedgecondo.com/



Built in 1973 - 78 units - 11 floors

### **Market Information**



## **Inventory for Sale**

Waters Edge Pompano Beach 0%%

Broward

#### Avg. Time to Close Over Last 12 Months

| Waters Edge   | 25 days |
|---------------|---------|
| Pompano Beach | 73 days |
| Broward       | 67 days |