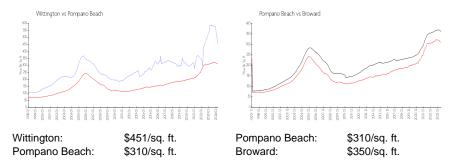

## **Market Information**

## Inventory for Sale

| Wittington    | 2% |
|---------------|----|
| Pompano Beach | 3% |
| Broward       | 3% |

## Avg. Time to Close Over Last 12 Months

| Wittington    | 76 days |
|---------------|---------|
| Pompano Beach | 73 days |
| Broward       | 68 days |