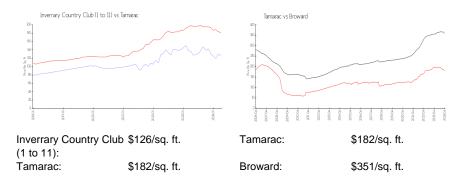

# Inverrary Country Club (1 to 11)

6100 S Falls Circle Dr, Tamarac, FL, Broward 33319