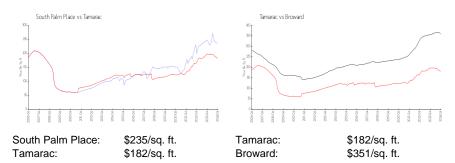

# **South Palm Place**

7610 Westwood Dr, Tamarac, FL, Broward 33321

## **Building Information**

| Number of units:                         | 208 |
|------------------------------------------|-----|
| Number of active listings for rent:      | 3   |
| Number of active listings for sale:      | 8   |
| Building inventory for sale:             | 3%  |
| Number of sales over the last 12 months: | 10  |
| Number of sales over the last 6 months:  | 4   |
| Number of sales over the last 3 months:  | 1   |



Built in 2006 - 208 units - 3 floors

#### **Market Information**



## Inventory for Sale

| South Palm Place | 3% |
|------------------|----|
| Tamarac          | 3% |
| Broward          | 4% |

### Avg. Time to Close Over Last 12 Months

| South Palm Place | 61 days |
|------------------|---------|
| Tamarac          | 56 days |
| Broward          | 67 days |