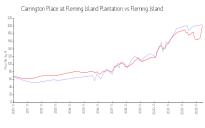

#### **Market Information**

Carrington Place at \$205/sq. ft.

Fleming Island Plantation:

Fleming Island: \$201/sq. ft.

Fleming Island: \$201/sq. ft.

Clay: \$159/sq. ft.