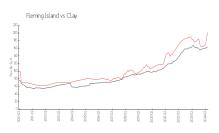

## Avg. Time to Close Over Last 12 Months

Carrington Place at Fleming Island Plantation n/a Fleming Island 11 days 22 days Clay