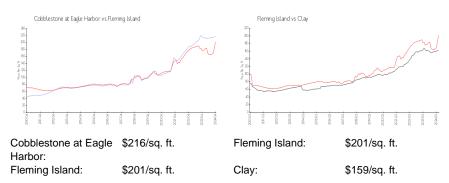

# **Cobblestone at Eagle Harbor**

1717 Cr 220, Fleming Island, FL, Clay 32003

## **Building Information**

Number of units: 328
Number of active listings for rent: 2
Number of active listings for sale: 0
Building inventory for sale:

Number of sales over the last 12 months: 0%% Number of sales over the last 6 months: 0 Number of sales over the last 3 months: 0

Eagle Harbor HOA
All of Eagle Harbor north of
Hwy 220 and west of Hwy 17
https://eagleharboronline.com/NeighborhoodPage.php?IMenuID=227



Built in 1998 - 328 units - 2 floors

#### **Market Information**



## **Inventory for Sale**

Cobblestone at Eagle Harbor Fleming Island 0%%

Clay

## Avg. Time to Close Over Last 12 Months

Cobblestone at Eagle Harbor 147 days
Fleming Island 11 days
Clay 22 days