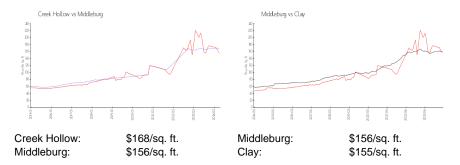

## **Inventory for Sale**

Creek Hollow Middleburg 0%%

Clay

## Avg. Time to Close Over Last 12 Months

Creek Hollow n/a Middleburg days Clay 22 days