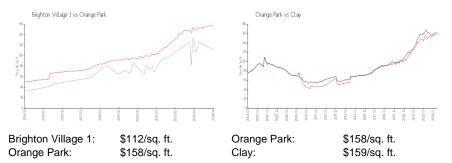

# **Brighton Village 1**

101-406 Kettering Wy, Orange Park, FL, Clay 32073

## **Building Information**

| Number of units:                         | 51 |
|------------------------------------------|----|
| Number of active listings for rent:      | 0  |
| Number of active listings for sale:      | 1  |
| Building inventory for sale:             | 1% |
| Number of sales over the last 12 months: | 2  |
| Number of sales over the last 6 months:  | 0  |
| Number of sales over the last 3 months:  | 0  |
|                                          |    |



Built in 1975 - 51 units - 2 floors

#### **Market Information**



### Inventory for Sale

| Brighton Village 1 | 1% |
|--------------------|----|
| Orange Park        | 1% |
| Clay               | 0% |

#### Avg. Time to Close Over Last 12 Months

| Brighton Village 1 | n/a     |
|--------------------|---------|
| Orange Park        | 22 days |
| Clay               | 22 days |