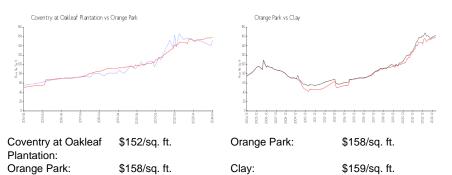

# **Coventry at Oakleaf Plantation**

4220 Plantation Oaks Blvd, Orange Park, FL, Clay 32065