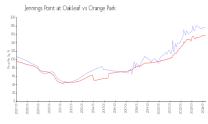

### **Market Information**

Jennings Point at \$177/sq. ft. Oakleaf:

Orange Park:

\$158/sq. ft.

Orange Park:

\$158/sq. ft.

Clay: \$159/sq. ft.

Orange Park vs Clay