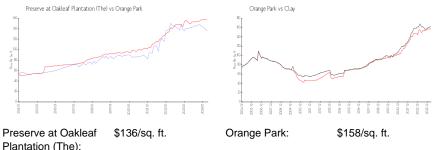

#### **Market Information**

| Fiantation (The). |               |       |               |
|-------------------|---------------|-------|---------------|
| Orange Park:      | \$158/sq. ft. | Clay: | \$159/sq. ft. |
|                   |               |       |               |