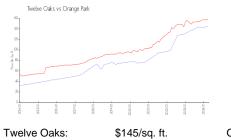

#### **Market Information**

Twelve Oaks: \$145/sq. ft. Orange Park: \$158/sq. ft.

Orange Park: \$158/sq. ft. Clay: \$159/sq. ft.