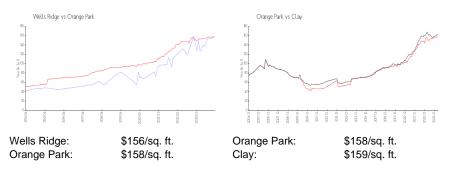

| 121      |
|-----------------------------------------------------------------------------------------------------------------|----------|
| Number of active listings for rent:                                                                             | 0        |
| Number of active listings for sale:<br>Building inventory for sale:<br>Number of sales over the last 12 months: | 0<br>8%% |
| Number of sales over the last 6 months:                                                                         | 2        |
| Number of sales over the last 3 months:                                                                         | 0        |



Built in 1985 - 121 units - 2 floors

#### **Market Information**



## Inventory for Sale

Wells Ridge Orange Park 0%%

Clay

## Avg. Time to Close Over Last 12 Months

| Wells Ridge | 8 days  |
|-------------|---------|
| Orange Park | 22 days |
| Clay        | 22 days |