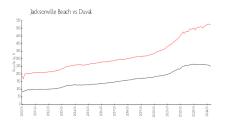

#### **Market Information**

\$523/sq. ft.

\$222/sq. ft.

Oceans Edge: \$373/sq. ft. Jacksonville Beach: Jacksonville Beach: \$523/sq. ft. Duval: