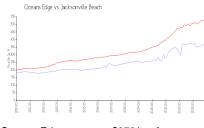

#### **Market Information**

\$523/sq. ft.

\$222/sq. ft.

Oceans Edge: \$373/sq. ft. Jacksonville Beach: Jacksonville Beach: \$523/sq. ft. Duval: