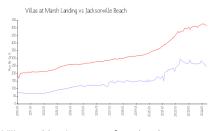

### **Market Information**

Villas at Marsh Landing:

\$246/sq. ft.

•

Jacksonville Beach: \$512/sq. ft.

Jacksonville Beach: \$512/sq. ft.

Duval: \$217/sq. ft.