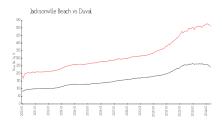

### **Market Information**

Villas at Marsh Landing:

\$246/sq. ft.

•

Jacksonville Beach: \$512/sq. ft.

Jacksonville Beach: \$512/sq. ft.

Duval: \$217/sq. ft.