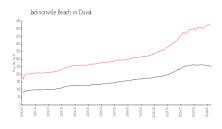

### **Market Information**

Watermark: \$714/sq. ft. Jacksonville Beach: \$523/sq. ft.

Jacksonville Beach: \$523/sq. ft.

Duval: \$222/sq. ft.