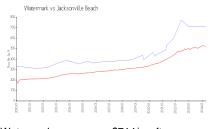

### **Market Information**

Watermark: \$714/sq. ft. Jacksonville Beach: \$523/sq. ft.

Jacksonville Beach: \$523/sq. ft.

Duval: \$222/sq. ft.