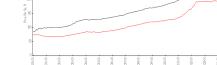

#### **Market Information**

Bishop's Court at

Windsor Parke:

Jacksonville: \$180/sq. ft. Jacksonville:

Jacksonville vs Duval

\$180/sq. ft.

Duval:

\$222/sq. ft.