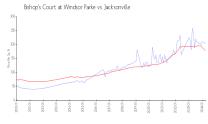

#### **Market Information**

Bishop's Court at

Windsor Parke:

Jacksonville: \$180/sq. ft. Jacksonville:

Jacksonville vs Duval

\$180/sq. ft.

Duval:

\$222/sq. ft.