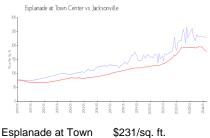

#### **Market Information**

Esplanade at Town

Center:

Jacksonville:

\$180/sq. ft.

Jacksonville:

Jacksonville vs Duval

\$180/sq. ft.

Duval:

\$222/sq. ft.