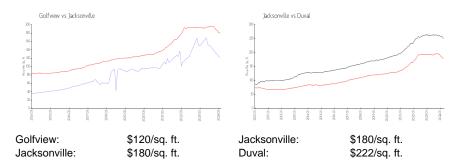

# **Golfview**

4301-4335 Plaza Gate Ln S, Jacksonville, FL, Duval 33217

## **Building Information**

Number of units: 136
Number of active listings for rent: 0
Number of active listings for sale: 3
Building inventory for sale: 2%
Number of sales over the last 12 months: 9
Number of sales over the last 6 months: 3
Number of sales over the last 3 months: 0

Golfview? Condominiums 4300 Plaza Gate Lane S. ?Jacksonville, FL 32217 (904) 337-0934 http://www.golfviewcondo.com



Built in 1969 - 136 units - 3 floors

#### **Market Information**



## **Inventory for Sale**

| Golfview     | 2% |
|--------------|----|
| Jacksonville | 1% |
| Duval        | 1% |

## Avg. Time to Close Over Last 12 Months

Golfview n/a Jacksonville 50 days Duval 47 days