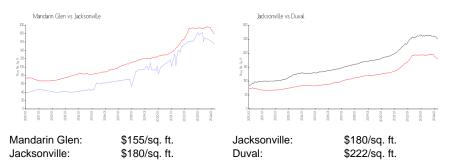

# Mandarin Glen

3270 Ricky Dr, Jacksonville, FL, Duval 32223

## **Building Information**

| Number of units:                         | 92 |
|------------------------------------------|----|
| Number of active listings for rent:      | 1  |
| Number of active listings for sale:      | 1  |
| Building inventory for sale:             | 1% |
| Number of sales over the last 12 months: | 5  |
| Number of sales over the last 6 months:  | 1  |
| Number of sales over the last 3 months:  | 0  |

Mandarin Glen Homeowners Association Address:7235 Bonneval Rd, Suite 270 Jacksonville, FL 32256 Phone: (904) 220-8009 Fax: (904) 592-2270 http://mandaringlen.com/main.php?IMenuID=2115



Built in 1985 - 92 units - 2 floors

#### **Market Information**



## **Inventory for Sale**

| Mandarin Glen | 1% |
|---------------|----|
| Jacksonville  | 1% |
| Duval         | 1% |

#### Avg. Time to Close Over Last 12 Months

| Mandarin Glen | 16 days |
|---------------|---------|
| Jacksonville  | 46 days |
| Duval         | 45 days |