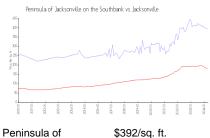

#### **Market Information**

\$392/sq. ft.

Jacksonville: \$180/sq. ft. Jacksonville vs Duval

Jacksonville: \$180/sq. ft.

Duval: \$222/sq. ft.