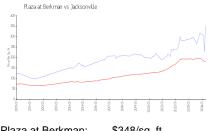

#### **Market Information**

Plaza at Berkman: \$348/sq. ft. Jacksonville: \$180/sq. ft.

Jacksonville: \$180/sq. ft. Duval: \$222/sq. ft.