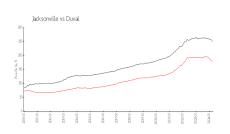

#### **Market Information**

Plaza at Berkman: \$348/sq. ft. Jacksonville: \$180/sq. ft.

Jacksonville: \$180/sq. ft. Duval: \$222/sq. ft.