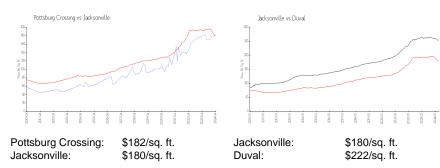

# **Pottsburg Crossing**

6700 Bowden Rd, Jacksonville, FL, Duval 32216

### **Building Information**

Number of units: 110
Number of active listings for rent: 0
Number of active listings for sale: 1
Building inventory for sale: 0%
Number of sales over the last 12 months: 1
Number of sales over the last 6 months: 0
Number of sales over the last 3 months: 0

Pottsburg Crossing Association The CAM Team 1008 Park Avenue, Orange ParkFL32073

Phone: 904-278-2338 Fax: 904-269-8108

http://pottsburgcrossingcondos.com/

Built in 2006 - 110 units - 2 floors

### **Market Information**



### **Inventory for Sale**

| Pottsburg Crossing | 0% |
|--------------------|----|
| Jacksonville       | 1% |
| Duval              | 1% |

## Avg. Time to Close Over Last 12 Months

Pottsburg Crossing n/a
Jacksonville 50 days
Duval 47 days