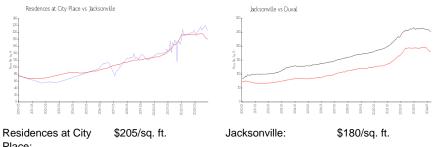

### **Market Information**

| Flace.        |               |        |               |
|---------------|---------------|--------|---------------|
| Jacksonville: | \$180/sq. ft. | Duval: | \$222/sq. ft. |
|               |               |        |               |