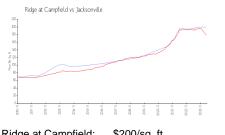

#### **Market Information**

Ridge at Campfield: \$200/sq. ft. Jacksonville: \$180/sq. ft.

Jacksonville: \$180/sq. ft.
Duval: \$222/sq. ft.