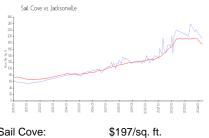

#### **Market Information**

Sail Cove: \$197/sq. ft. Jacksonville: \$176/sq. ft. Jacksonville: \$176/sq. ft. Duval: \$217/sq. ft.