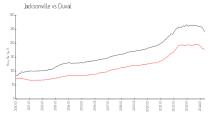

#### **Market Information**

Sail Cove: \$197/sq. ft. Jacksonville: \$176/sq. ft. Jacksonville: \$176/sq. ft. Duval: \$217/sq. ft.