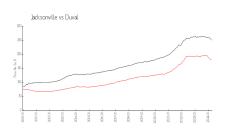

#### **Market Information**

Sandpiper Village at \$165/sq. ft.

Sweetwater:

Jacksonville: \$180/sq. ft.

Jacksonville: \$180/sq. ft.

Duval: \$222/sq. ft.