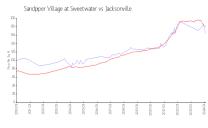

#### **Market Information**

Sandpiper Village at \$165/sq. ft.

Sweetwater:

Jacksonville: \$180/sq. ft.

Jacksonville: \$180/sq. ft.

Duval: \$222/sq. ft.