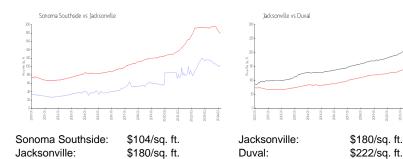

## **Sonoma Southside**

7740 Southside Blvd, Jacksonville, FL, Duval 32256

## **Building Information**

Number of units: 264
Number of active listings for rent: 0
Number of active listings for sale: 2
Building inventory for sale: 0%
Number of sales over the last 12 months: 8
Number of sales over the last 6 months: 4
Number of sales over the last 3 months: 3

Sonoma Southside 7740 Southside Blvd, Jacksonville, FL 32256. (904) 646-1000 http://www.psdm-sonoma.com/



Built in 1986 - 264 units - 2 floors

#### **Market Information**



## **Inventory for Sale**

| Sonoma Southside | 0% |
|------------------|----|
| Jacksonville     | 1% |
| Duval            | 1% |

# Avg. Time to Close Over Last 12 Months

Sonoma Southside n/a Jacksonville 50 days Duval 47 days