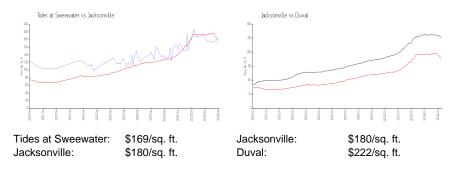

# **Tides at Sweewater**

11655 - 11959 Surfbird Cir, Jacksonville, FL, Duval 32225

# **Building Information**

| Number of units:                         | 222 |
|------------------------------------------|-----|
| Number of active listings for rent:      | 0   |
| Number of active listings for sale:      | 3   |
| Building inventory for sale:             | 1%  |
| Number of sales over the last 12 months: | 16  |
| Number of sales over the last 6 months:  | 3   |
| Number of sales over the last 3 months:  | 1   |

Sweetwater by Del Webb 11730 Surfbird Circle Jacksonville FL, 32256 866-659-0640



Built in 2006 - 222 units - 2 floors

# **Market Information**



# Inventory for Sale

| Tides at Sweewater | 1% |
|--------------------|----|
| Jacksonville       | 1% |
| Duval              | 1% |

# Avg. Time to Close Over Last 12 Months

| Tides at Sweewater | n/a     |
|--------------------|---------|
| Jacksonville       | 46 days |
| Duval              | 45 days |