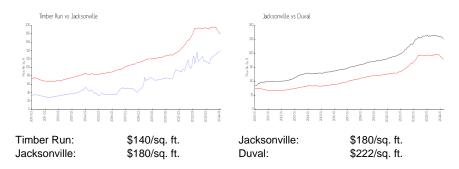

# **Timber Run**

5050 Playpen Dr, Jacksonville, FL, Duval 32210

### **Building Information**

Number of units: 128
Number of active listings for rent: 2
Number of active listings for sale: 2
Building inventory for sale: 1%
Number of sales over the last 12 months: 5
Number of sales over the last 6 months: 2
Number of sales over the last 3 months: 0

Timber Run Condos The CAM 1008 Park Ave Orange Park FL32073 904 278 2338 http://www.timberruncondos.com/



Built in 2006 - 128 units - 2 floors

#### **Market Information**



### **Inventory for Sale**

| Timber Run   | 1% |
|--------------|----|
| Jacksonville | 1% |
| Duval        | 1% |

## Avg. Time to Close Over Last 12 Months

| I Imper Run  | 80 days |
|--------------|---------|
| Jacksonville | 46 days |
| Duval        | 45 days |