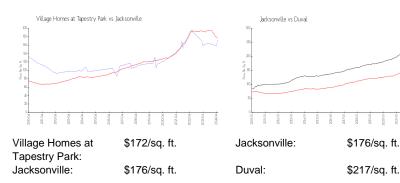

# **Village Homes at Tapestry Park**

9823 Tapestry Park Cir, Jacksonville, FL, Duval 32246

## **Building Information**

Number of units: 52
Number of active listings for rent: 0
Number of active listings for sale: 0
Building inventory for sale:

Number of sales over the last 12 months: 8%% Number of sales over the last 6 months: 1 Number of sales over the last 3 months: 1

## **Tapestry Park**

- 9822 Tapestry Park Circle, Jacksonville, FL 32246
- (904) 493-1603

http://www.tapestryparkllc.com/

# Construction of an action of the second of t

Built in 2008 - 52 units - 3 floors

### **Market Information**



## **Inventory for Sale**

Village Homes at Tapestry Park Jacksonville 0%%

Duval

## Avg. Time to Close Over Last 12 Months

Village Homes at Tapestry Park n/a Jacksonville 51 days Duval 48 days