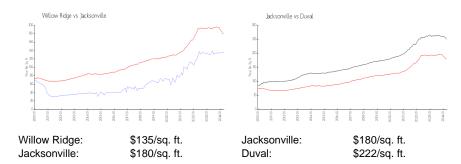

## Avg. Time to Close Over Last 12 Months

Willow Ridge n/a
Jacksonville 50 days
Duval 47 days

Built in 2006 - 192 units - 2 floors