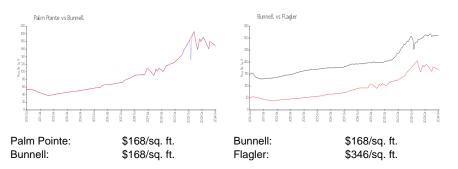

## **Inventory for Sale**

| Palm Pointe | 2% |
|-------------|----|
| Bunnell     | 3% |
| Flagler     | 5% |

### Avg. Time to Close Over Last 12 Months

| Palm Pointe | 54 days |
|-------------|---------|
| Bunnell     | 54 days |
| Flagler     | 72 days |