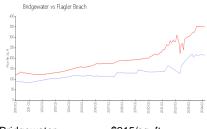

#### **Market Information**

Bridgewater: \$215/sq. ft. Flagler Beach: \$350/sq. ft. Flagler Beach vs Flagler

Ragler Beach vs Flag

Flagler Beach: \$350/sq. ft. Flagler: \$346/sq. ft.