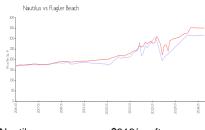

#### **Market Information**

Nautilus: \$316/sq. ft. Flagler Beach: \$350/sq. ft. Flagler Beach: \$350/sq. ft. Flagler: \$346/sq. ft.