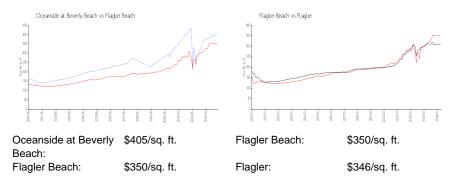

-------------------------------------------------------------------------------------------------|--------------------------|
| Number of sales over the last 12 months:                                                                                                                                   | 3                        |
| Number of sales over the last 6 months:                                                                                                                                    | 1                        |
| Number of sales over the last 3 months:                                                                                                                                    | 0                        |



Built in 2007 - 34 units - 3 floors

### **Market Information**



### Inventory for Sale

| Oceanside at Beverly Beach | 14% |
|----------------------------|-----|
| Flagler Beach              | 7%  |
| Flagler                    | 6%  |

#### Avg. Time to Close Over Last 12 Months

| Oceanside at Beverly Beach | 40 days |
|----------------------------|---------|
| Flagler Beach              | 74 days |
| Flagler                    | 71 days |